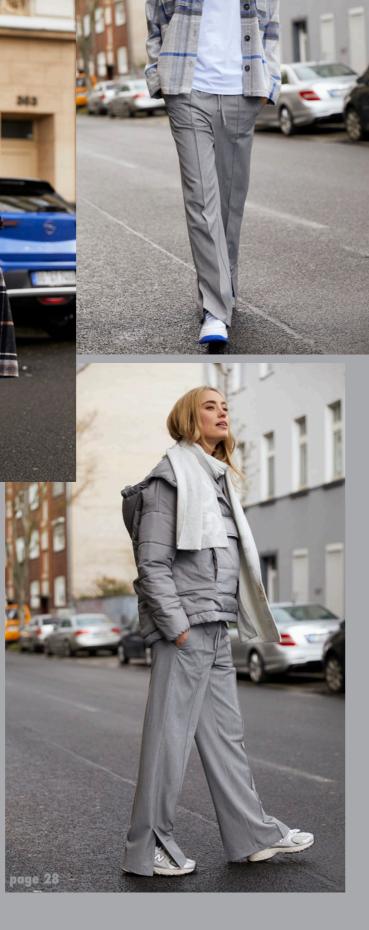

page 26 page 27

66

Our grey wide leg trouser in a lighweight woven fabric is an easy alternativ to jeans in our everday uniform.
Contemporary, wearable and cool.
Style it with a puffer vest or combine it with a blouse layered underneath a hoodie and a winter coat.

So no matter which combination you choose, your outfit will be an eyecatcher.