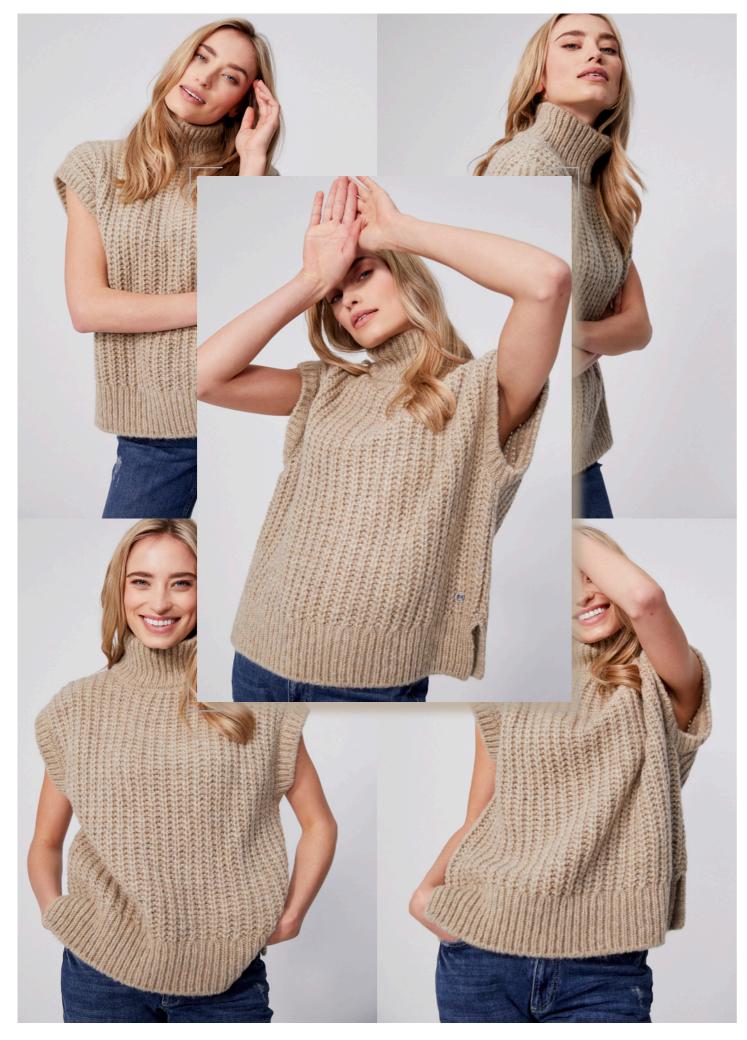

## SANGE SOPHISTICATED MODERN WOMAN

THIS IS HOW WELL BY THE STATE OF THE STATE O

1 PIECE - 3 LOOKS

how our designers dress the key pieces of the 09.22 collection

KNIT CAPSULE

it's getting cold - so we get cosy



www smith-soul da





#wewearsmithandsoul 09.22 LOOKBOOK





page 4









09.22 LOOKBOOK #wewearsmithandsoul





page 10





















0922-0981F

SILVER GREY

SKY

SAND

TAUPE

BLACK

page 22

page 23





0922-0723F



IAVENDER

HOT ORANGE

> MID GREY

MOSS







0922-0982F

WOOL WHITE

OWDER ROSE

MID GREY

DARK Brown

BLACK

page 26 page 27



66

Our grey wide leg trouser in a lighweight woven fabric is an easy alternativ to jeans in our everday uniform.
Contemporary, wearable and cool.
Style it with a puffer vest or combine it with a blouse layered underneath a hoodie and a winter coat.







The crew neck pullover is a perfect companion for the fall/winter season because not only will it keep you warm and cozy when it's rainy and grey but also its bright royal color will put you instantly in a good mood.

So no matter which combination you choose, your outfit will be an eyecatcher.