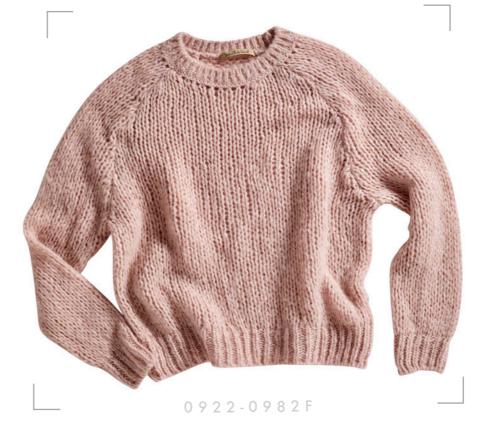

> MID GREY

MOSS

0922-0982F

WOOL WHITE

OWDER ROSE

MID GREY

DARK Brown

BLACK