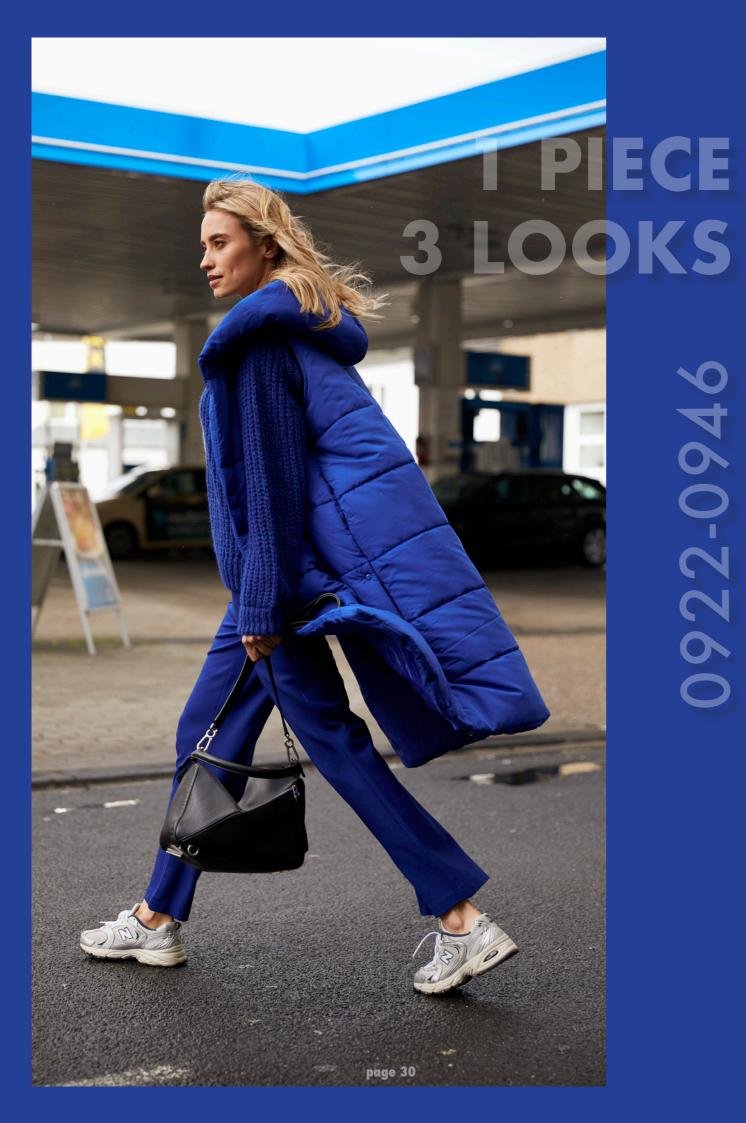

## SANGE SOPHISTICATED MODERN WOMAN

THIS IS HOW WELL BY THE STATE OF THE STATE O

1 PIECE - 3 LOOKS

how our designers dress the key pieces of the 09.22 collection

KNIT CAPSULE

it's getting cold - so we get cosy

The crew neck pullover is a perfect companion for the fall/winter season because not only will it keep you warm and cozy when it's rainy and grey but also its bright royal color will put you instantly in a good mood.

So no matter which combination you choose, your outfit will be an eyecatcher.