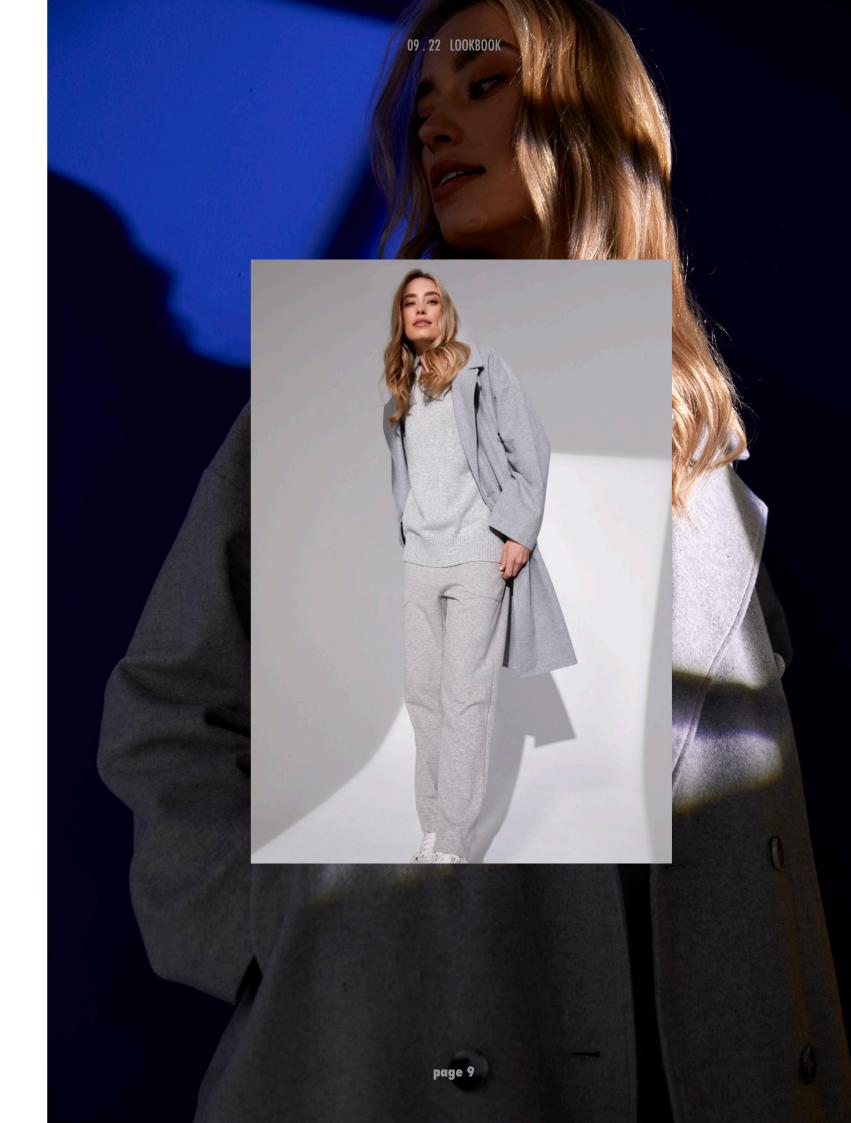

## SANGE SOPHISTICATED MODERN WOMAN

THIS IS HOW WELL BY THE STATE OF THE STATE O

1 PIECE - 3 LOOKS

how our designers dress the key pieces of the 09.22 collection

KNIT CAPSULE

it's getting cold - so we get cosy

www smith-soul da

#wewearsmithandsoul 09.22 LOOKBOOK

page 4

09.22 LOOKBOOK #wewearsmithandsoul

page 10

0922-0981F

SILVER GREY

SKY