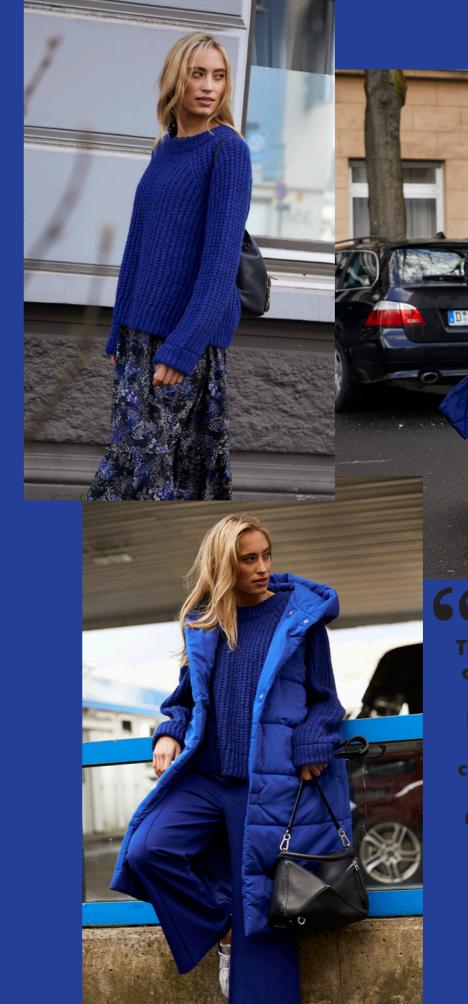

page 26 page 27

66

Our grey wide leg trouser in a lighweight woven fabric is an easy alternativ to jeans in our everday uniform.
Contemporary, wearable and cool.
Style it with a puffer vest or combine it with a blouse layered underneath a hoodie and a winter coat.

The crew neck pullover is a perfect companion for the fall/winter season because not only will it keep you warm and cozy when it's rainy and grey but also its bright royal color will put you instantly in a good mood.

So no matter which combination you choose, your outfit will be an eyecatcher.