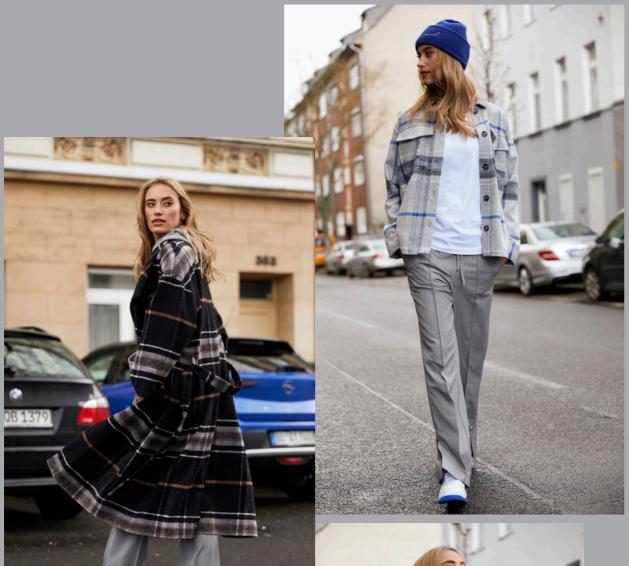

page 26 page 27

66

Our grey wide leg trouser in a lighweight woven fabric is an easy alternativ to jeans in our everday uniform.
Contemporary, wearable and cool.
Style it with a puffer vest or combine it with a blouse layered underneath a hoodie and a winter coat.

So no matter which combination you choose, your outfit will be an eyecatcher.