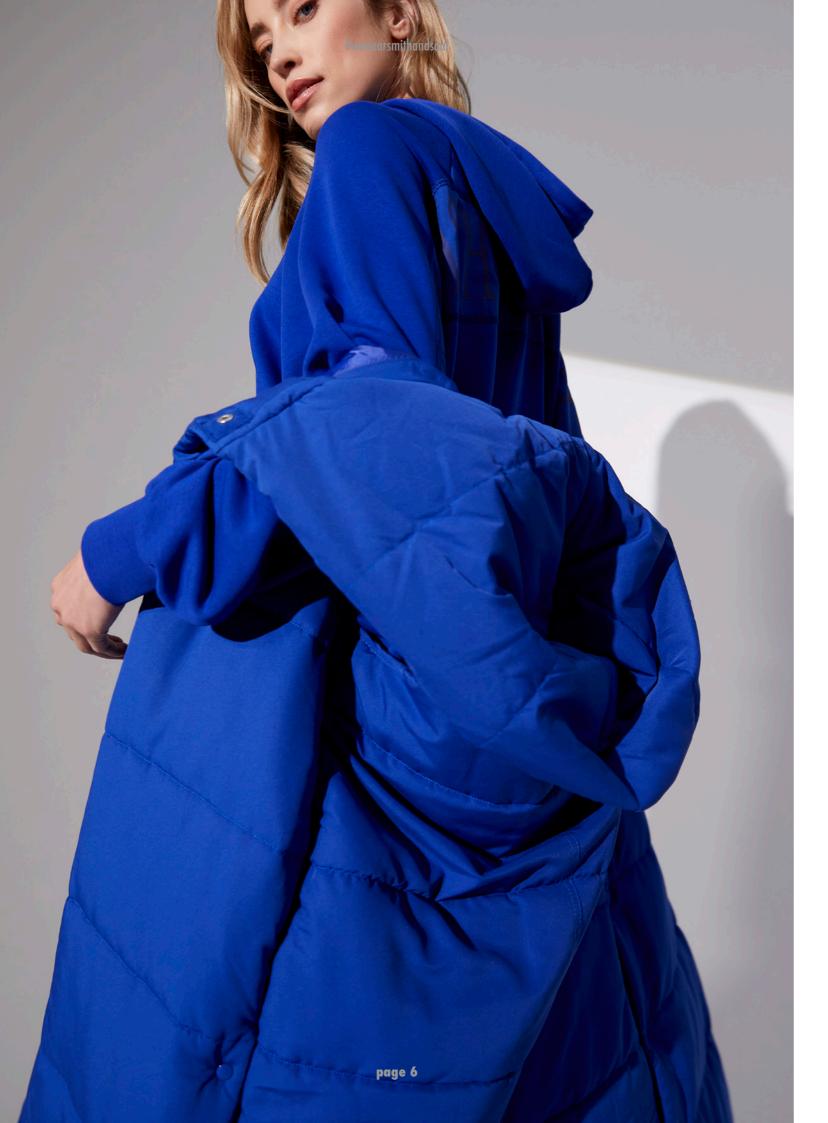

The crew neck pullover is a perfect companion for the fall/winter season because not only will it keep you warm and cozy when it's rainy and grey but also its bright royal color will put you instantly in a good mood.