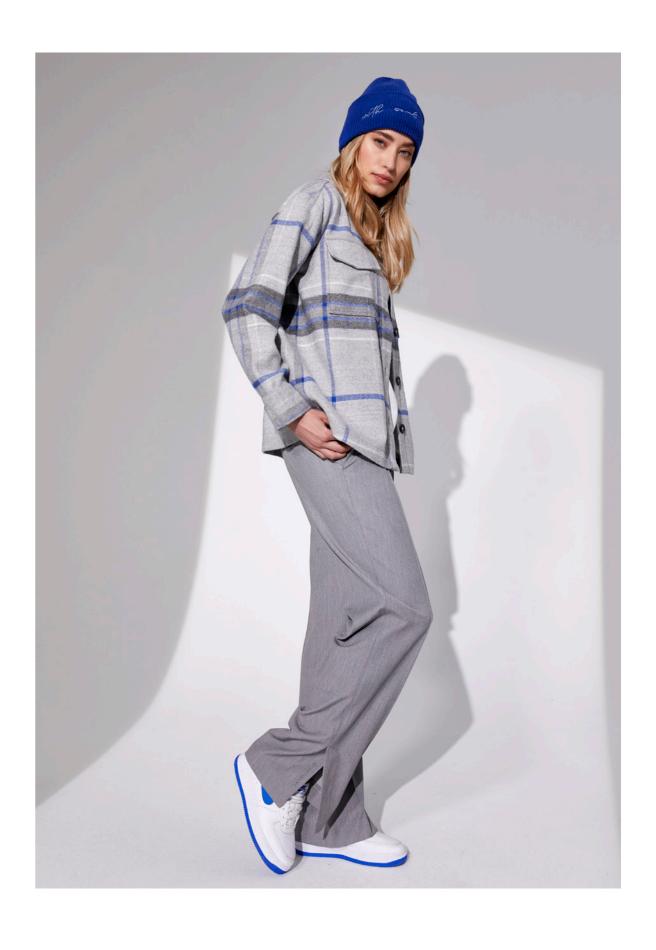

page 26 page 27

66

Our grey wide leg trouser in a lighweight woven fabric is an easy alternativ to jeans in our everday uniform.
Contemporary, wearable and cool.
Style it with a puffer vest or combine it with a blouse layered underneath a hoodie and a winter coat.