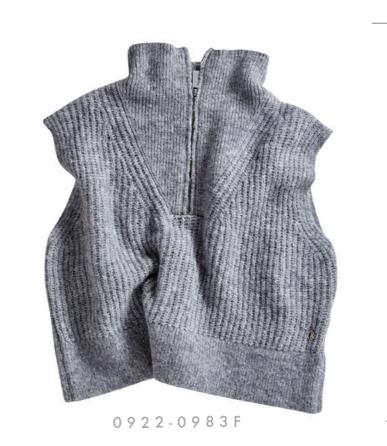

> MID GREY

MOSS

0922-0982F

WOOL WHITE

OWDER ROSE

MID GREY

DARK Brown

BLACK