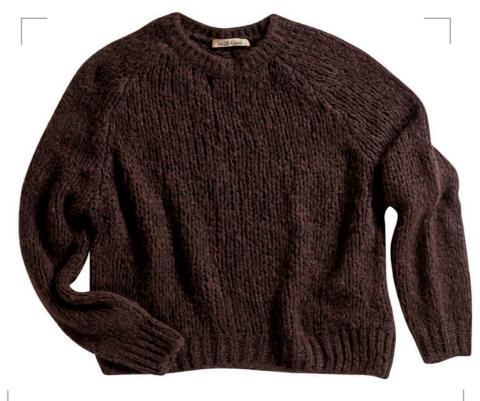

> MID GREY

MOSS

0922-0982F

WOOL WHITE

OWDER ROSE

MID GREY

DARK Brown

BLACK