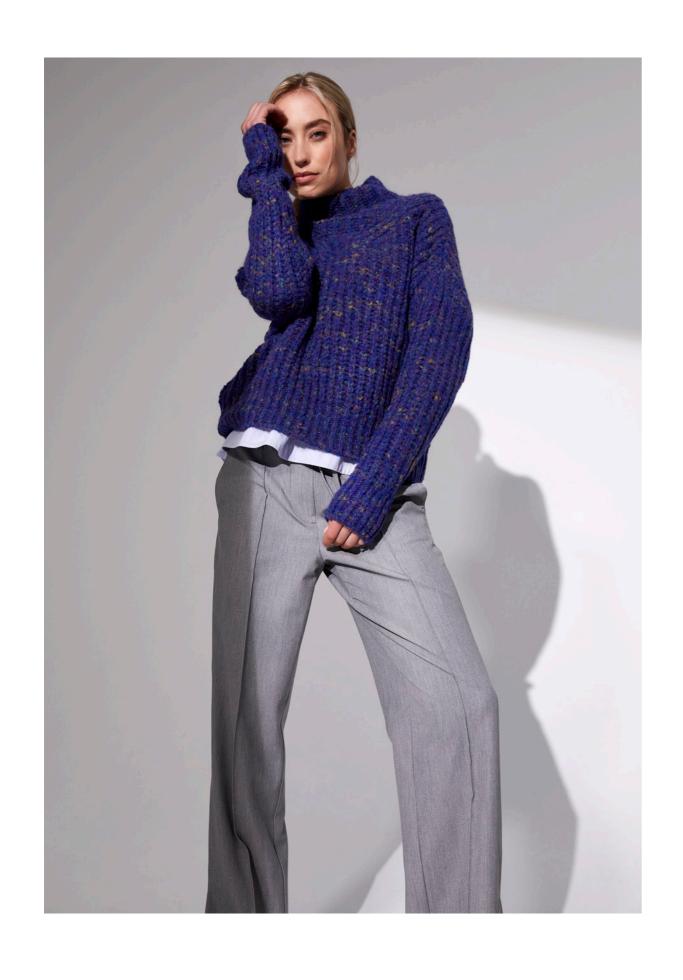

page 26 page 27

66

Our grey wide leg trouser in a lighweight woven fabric is an easy alternativ to jeans in our everday uniform.
Contemporary, wearable and cool.
Style it with a puffer vest or combine it with a blouse layered underneath a hoodie and a winter coat.