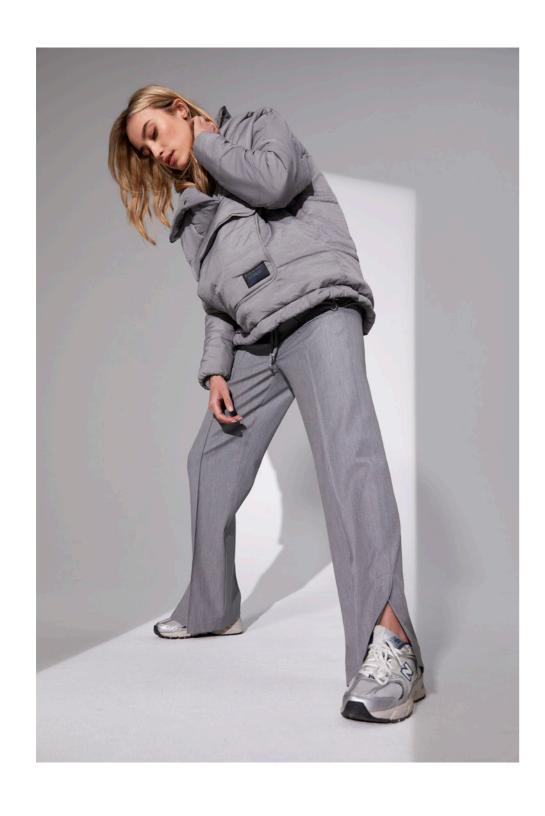

page 26 page 27

66

Our grey wide leg trouser in a lighweight woven fabric is an easy alternativ to jeans in our everday uniform.
Contemporary, wearable and cool.
Style it with a puffer vest or combine it with a blouse layered underneath a hoodie and a winter coat.