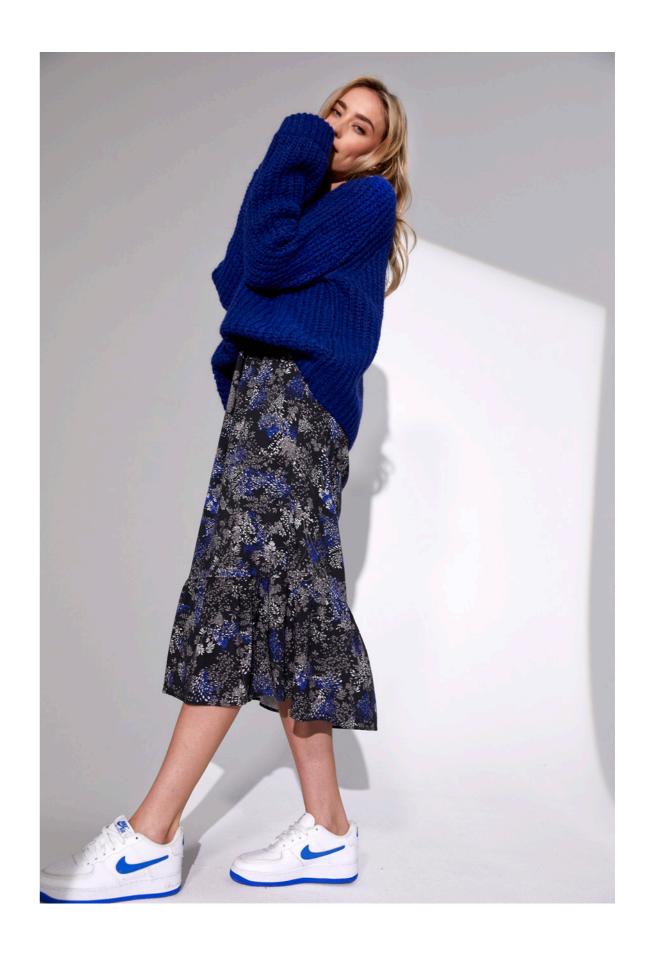

The crew neck pullover is a perfect companion for the fall/winter season because not only will it keep you warm and cozy when it's rainy and grey but also its bright royal color will put you instantly in a good mood.

So no matter which combination you choose, your outfit will be an eyecatcher.